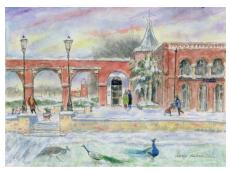

Holland House and Peacocks, by Clare Weatherill

Due to modern technology Mountbatten Cards, who produce our cards, can print to order still at a reasonable price, so they are not left with large numbers of unsold cards and, subject to about a week's notice, will not run out of any design. But from the old arrangement we still have a large number of 3 designs: 'The Alcove and Dutch Garden' by Terry McGrivigan, and 'Holland House from the West' and 'Belvedere and Arches', both by Catherine Masterman. These can be bought either as packs of a single design or as mixed packs including other designs. All these can be had for £5 for 10 which is a real bargain especially as, after holding the prices