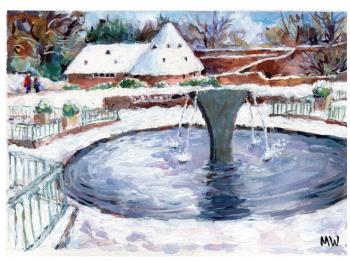

Iris Fountain and Ice House, by Margaret Whitehead

on new cards for several years, the rising costs of materials has forced us to raise packs of large cards (6" x 7.3") to £8.50, and small cards (4.7" x 6.7") to £6.50. As always, there is a further wide choice of cards in the brochure that you recieved in the autumn newsletter (you can ask for a replacement) and even more on the website www.mbcards.co.uk.